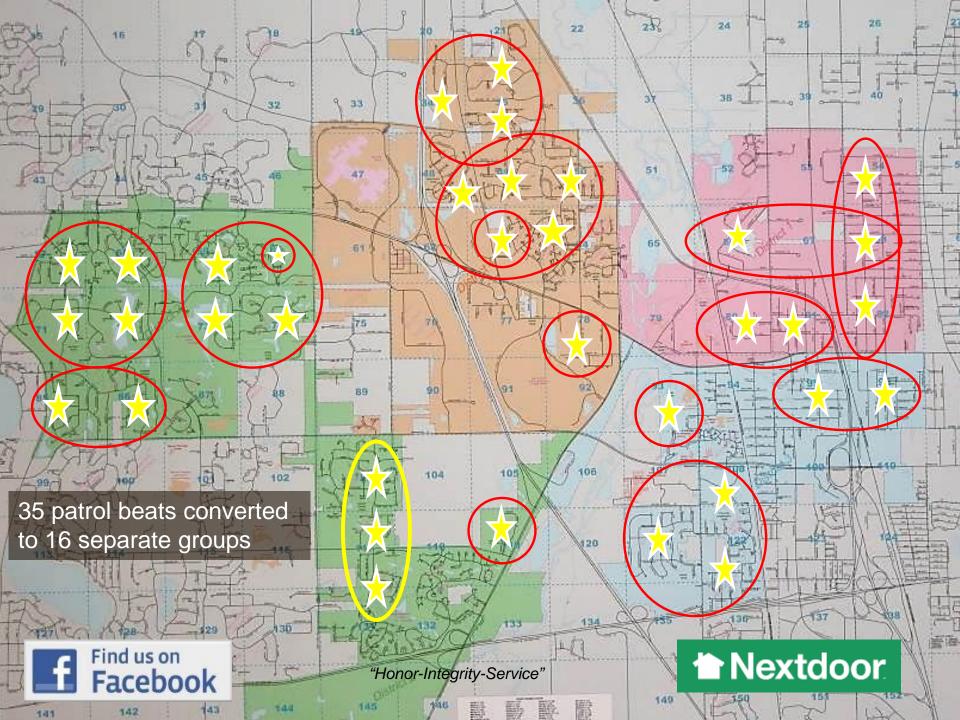

| Southridge; Beat 103     | 2013   | 2014   | 2015   | <b>2016</b> | 2017   | TOTALS  | <b>AVERAGE</b> |
|--------------------------|--------|--------|--------|-------------|--------|---------|----------------|
| Calls for Service        | 264    | 303    | 315    | 258         | 376    | 1516    | 303            |
| Burglary to Vehicle      | 1      | 1      | 0      | 0           | 1      | 3       | 1              |
| Criminal Damage          | 3      | 1      | 5      | 0           | 2      | 11      | 2              |
| Criminal Defacement      | 0      | 0      | 0      | 0           | 0      | 0       | 0              |
| Disorderly Conduct       | 0      | 0      | 0      | 0           | 0      | 0       | 0              |
| Domestic Battery/Dispute | 7      | 8      | 3      | 4           | 4      | 26      | 5              |
| Fireworks                | 0      | 1      | 0      | 0           | 2      | 3       | 1              |
| Mischievous Conduct      | 5      | 2      | 0      | 0           | 0      | 7       | 1              |
| Reckless Driving         | 0      | 0      | 1      | 0           | 0      | 1       | 0              |
| Residential Burglary     | 1      | 1      | 0      | 0           | 0      | 2       | 0              |
| Suspicious person/auto   | 37     | 23     | 15     | 22          | 16     | 113     | 23             |
| Theft                    | 2      | 3      | 5      | 3           | 3      | 16      | 3              |
| Traffic Crashes          | 9      | 7      | 4      | 2           | 7      | 29      | 6              |
| Traffic Stops/Surveys    | 13     | 14     | 14     | 16          | 18     | 75      | 15             |
| # of IUCR cases          | 12     | 15     | 20     | 10          | 15     | 72      | 14             |
| IUCR %                   | 5%     | 5%     | 6%     | 4%          | 4%     |         | 5%             |
| Village-wide             |        |        |        |             |        |         |                |
| Village-wide calls       | 62,139 | 66,174 | 71,800 | 67,219      | 63,701 | 331,033 | ·              |
| Village-wide IUCR        | 3,578  | 3,465  | 3,531  | 3,391       | 3,175  | 17,140  | 3,428          |
| Village-wide             | 6%     | 5%     | 5%     | 5%          | 5%     |         | 5%             |

Southridge, Rolling Ridge, Fairway Ridge

| Rolling Ridge & Fairway Ridge | 2013   | 2014   | 2015   | 2016   | 2017       | Totals  | Average |
|-------------------------------|--------|--------|--------|--------|------------|---------|---------|
| Calls for Service             | 599    | 727    | 547    | 712    | <b>760</b> | 3,345   | 669     |
| Burglary to Vehicle           | 0      | 1      | 1      | 1      | 0          | 3       | 1       |
| Criminal Damage               | 4      | 1      | 3      | 1      | 3          | 12      | 2       |
| Criminal Defacement           | 0      | 3      | 2      | 0      | 0          | 5       | 1       |
| Disorderly Conduct            | 2      | 0      | 0      | 1      | 1          | 4       | 1       |
| Domestic Battery/Dispute      | 8      | 10     | 6      | 5      | 9          | 38      | 8       |
| Fireworks                     | 1      | 1      | 1      | 0      | 0          | 3       | 1       |
| Mischievous Conduct           | 4      | 6      | 4      | 1      | 1          | 16      | 3       |
| Reckless Driving              | 2      | 1      | 0      | 1      | 0          | 4       | 1       |
| Residential Burglary          | 1      | 0      | 0      | 0      | 2          | 3       | 1       |
| Suspicious person/auto        | 47     | 41     | 34     | 16     | 54         | 192     | 38      |
| Theft                         | 1      | 2      | 1      | 4      | 4          | 12      | 2       |
| Traffic Crashes               | 9      | 12     | 11     | 2      | 8          | 42      | 8       |
| Traffic Stops/Surveys         | 109    | 107    | 108    | 204    | 242        | 770     | 154     |
| IUCR reportable cases         | 18     | 18     | 25     | 21     | 25         | 107     | 21      |
| IUCR Reportables              | 3%     | 2%     | 5%     | 3%     | 3%         |         | 3%      |
| Village-wide                  |        |        |        |        |            |         |         |
| Village-wide calls            | 62,139 | 66,174 | 71,800 | 67,219 | 63,701     | 331,033 | 66,207  |
| Village-wide IUCR             | 3,578  | 3,465  | 3,531  | 3,391  | 3,175      | 17,140  | 3,428   |
| Village-wide                  | 6%     | 5%     | 5%     | 5%     | 5%         |         | 5%      |