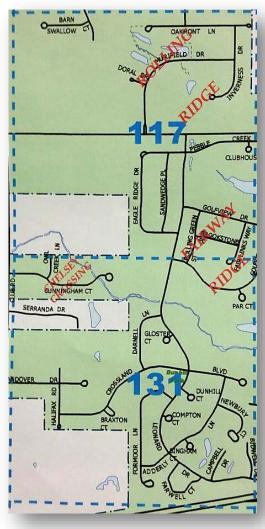

Southridge, Rolling Ridge, Fairway Ridge

Officer Dan Ruth

Gurnee Police Department

100 N. O'Plaine Rd.

Gurnee, IL 60031

Phone: 847-599-7000 24 hour

Voicemail: 847-599-7112

Email Address: druth@police.gurnee.il.us

#### Southridge 2017 IUCR Crimes

| CASE#     | DATE      | TIME  | LOCAITON              | DESCRIPTION                   |
|-----------|-----------|-------|-----------------------|-------------------------------|
| 170004529 | 1/30/2017 | 13:50 | 2xx N HUNT CLUB RD    | THEFT \$500 AND UNDER         |
| 170012486 | 3/18/2017 | 15:40 | 62xx OLD FARM LN      | THEFT \$500 AND UNDER         |
| 170015299 | 4/4/2017  | 11:57 | 2xx SARATOGA CT       | FRAUD                         |
| 170018879 | 4/26/2017 | 11:31 | 7x FOXBORO LN         | DECEPTIVE PRACTICE            |
| 170019657 | 5/1/2017  | 6:27  | 2xx N HUNT CLUB RD    | CRIM DMG TO PROPERTY          |
| 170019907 | 5/2/2017  | 14:54 | 1xx KNOBB HILL LN     | BATTERY                       |
| 170020246 | 5/4/2017  | 17:14 | 62xx SLEEPY HOLLOW LN | THEFT OVER \$500              |
| 170026060 | 6/6/2017  | 9:20  | 62xx OLD FARM LN      | CRIM DMG TO PROPERTY          |
| 170026174 | 6/6/2017  | 18:54 | 6x SILO CT            | HARRASSMENT THROUGH ELEC COMM |
| 170026204 | 6/7/2017  | 0:48  | 2xx SOUTHRIDGE DR     | POSS DRUG EQUIPMENT           |
| 170026889 | 6/10/2017 | 14:20 | 2xx N HUNT CLUB RD    | DOMESTIC BATTERY              |
| 170029787 | 6/26/2017 | 1:34  | 2xx N HUNT CLUB RD    | JUVENILE                      |
| 170031882 | 7/7/2017  | 2:46  | 1xx KNOBB HILL LN     | BURGLARY FRM MTR VEH          |
| 170031886 | 7/7/2017  | 3:46  | 1xx KNOBB HILL LN     | CRM TRESPASS TO VEHICLE       |
| 170075607 | 12/5/2017 | 8:04  | 2xx BIG TERRA LN      | CREDIT CARD FRAUD             |

Sex Offenses

Simple Assault

Weapons Offenses

Southridge, Rolling Ridge, Fairway Ridge Fairway Ridge and Rolling Ridge 2017 IUCR Crimes

| CASE#     | DATE       | TIME  | LOCAITON             | DESCRIPTION                  |  |  |  |  |
|-----------|------------|-------|----------------------|------------------------------|--|--|--|--|
| 170065723 | 11/1/2017  | 10:54 | 10xx FARWELL CT      | CRIM DMG TO PROPERTY         |  |  |  |  |
| 170069445 | 11/14/2017 | 14:14 | 3xx SOUTH FORK DR    | THEFT OVER \$500             |  |  |  |  |
| 170000838 | 1/6/2017   | 14:35 | 4xx INVERNESS DR     | FRAUD                        |  |  |  |  |
| 170005806 | 2/6/2017   | 16:19 | 4xx INVERNESS DR     | IDENTITY THEFT               |  |  |  |  |
| 170047623 | 8/30/2017  | 22:35 | 60xx GOLFVIEW DR     | VIOLATION ORDER PROTECTION   |  |  |  |  |
| 170034169 | 7/16/2017  | 11:18 | 60xx GOLFVIEW DR     | CRIM DMG TO PROPERTY         |  |  |  |  |
| 170025013 | 5/31/2017  | 13:40 | 60xx GAGES LAKE RD   | RESIST, OBSTRUCT OFFICER     |  |  |  |  |
| 170073459 | 11/28/2017 | 8:59  | 61xx NEWBURY CT      | IDENTITY THEFT               |  |  |  |  |
| 170025948 | 6/5/2017   | 17:08 | 61xx PEBBLE CREEK CT | RESIDENTIAL BURGLARY         |  |  |  |  |
| 170020070 | 5/3/2017   | 16:41 | 61xx OAKMONT LN      | IDENTITY THEFT               |  |  |  |  |
| 170002574 | 1/18/2017  | 12:33 | 61xx BROOKSTONE PL   | IDENTITY THEFT               |  |  |  |  |
| 170079065 | 12/17/2017 | 20:28 | 61xx CROSSLAND BLVD  | IDENTITY THEFT               |  |  |  |  |
| 170064860 | 10/29/2017 | 14:13 | 62xx FORMOOR LN      | THEFT \$500 AND UNDER        |  |  |  |  |
| 170021594 | 5/12/2017  | 17:43 | 62xx EAGLE RIDGE DR  | CRM TRESPASS TO LAND         |  |  |  |  |
| 170061214 | 10/17/2017 | 5:48  | 63xx BRAXTON CT      | DOMESTIC BATTERY             |  |  |  |  |
| 170071022 | 11/20/2017 | 2:03  | 63xx BRAXTON CT      | DOMESTIC BATTERY             |  |  |  |  |
| 170031932 | 7/7/2017   | 9:48  | 63xx ANDOVER DR      | RESIDENTIAL BURGLARY         |  |  |  |  |
| 170011817 | 3/14/2017  | 18:47 | 63xx CROSSLAND BLVD  | DECEPTIVE PRACTICE           |  |  |  |  |
| 170012821 | 3/20/2017  | 15:47 | 64xx BARN SWALLOW CT | CREDIT CARD FRAUD            |  |  |  |  |
| 170008780 | 2/24/2017  | 10:23 | 64xx CUNNINGHAM CT   | JUVENILE                     |  |  |  |  |
| 170006287 | 2/9/2017   | 9:32  | 6xx FAIR LINKS WAY   | IDENTITY THEFT               |  |  |  |  |
| 170068602 | 11/11/2017 | 12:46 | 7xx ROLLING GREEN ST | FRAUD                        |  |  |  |  |
| 170082557 | 12/31/2017 | 3:32  | 8xx HALIFAX RD       | DRIVING UNDER INFLUENCE ALCO |  |  |  |  |
| 170033735 | 7/14/2017  | 21:47 | 8xx ADDERLY LN       | CRM TRESPASS TO LAND         |  |  |  |  |
| 170010540 | 3/7/2017   | 8:31  | 9xx CAMPBELL DR      | DECEPTIVE PRACTICE           |  |  |  |  |