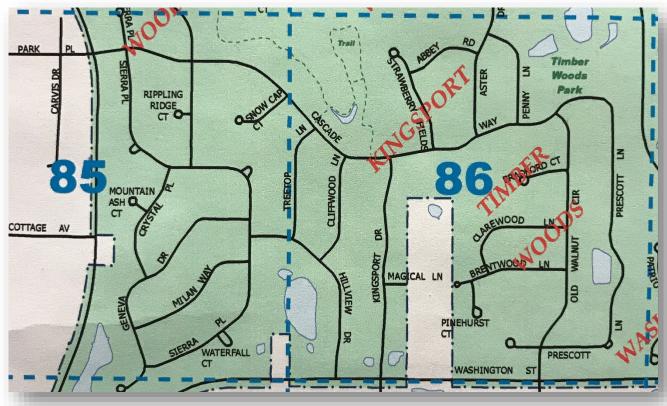

Kingsport Woods, Timber Woods

Officer John Savage
Gurnee Police Department
100 N. O'Plaine Rd.

Gurnee, IL 60031

Phone: 847-599-7000 24 hour

Voicemail: 847-599-7135

Email Address: jsavage@police.gurnee.il.us

Tom Agos

Gurnee Police Department

100 N. O'Plaine Rd.

Gurnee, IL 60031

Phone: 847-599-7000 24 hour

Voicemail: 847-599-7180

Email Address: toma@police.gurnee.il.us

Kingsport Woods, Timber Woods

Sex Offenses

Simple Assault

Weapons Offenses

Kingsport Woods, Timber Woods

IUCR Crimes; 2017

| Offense # | Date       | Time  | Location                         | Description                  |
|-----------|------------|-------|----------------------------------|------------------------------|
| 170009331 | 2/27/2017  | 20:43 | PRESCOTT LN / OLD WALNUT CIR     | NO DRIVERS LICENSE           |
| 170009622 | 3/1/2017   | 20:36 | W WASHINGTON ST / OLD WALNUT CIR | POSSESSION CANNABIS OVER 10G |
| 170011750 | 3/14/2017  | 12:06 | 76xx CASCADE WAY                 | DECEPTIVE PRACTICE           |
| 170014814 | 4/1/2017   | 8:00  | W WASHINGTON ST / OLD WALNUT CIR | SUSPEND, REVOKE LICENSE      |
| 170016284 | 4/10/2017  | 16:03 | W WASHINGTON ST / OLD WALNUT CIR | SUSPEND, REVOKE LICENSE      |
| 170021618 | 5/12/2017  | 21:09 | W WASHINGTON ST / HILLVIEW DR    | FLEE/ELUDE POLICE OFFICER    |
| 170023542 | 5/23/2017  | 14:07 | W WASHINGTON ST / OLD WALNUT CIR | NO DRIVERS LICENSE           |
| 170027901 | 6/15/2017  | 22:08 | 77xx CASCADE WAY                 | DOMESTIC BATTERY             |
| 170029290 | 6/23/2017  | 10:23 | 74xx CLAREWOOD LN                | IDENTITY THEFT               |
| 170031173 | 7/3/2017   | 10:32 | 77xx MILAN WAY                   | CRIM DMG TO PROPERTY         |
| 170038624 | 7/31/2017  | 11:27 | 479 HILLVIEW DR                  | CRIM DMG TO PROPERTY         |
| 170039773 | 8/4/2017   | 7:21  | 75xx CASCADE WAY                 | CRIM DMG TO PROPERTY         |
| 170052463 | 9/16/2017  | 21:10 | 76xx CASCADE WAY                 | THEFT \$500 AND UNDER        |
| 170052507 | 9/16/2017  | 23:44 | 73xx CASCADE WAY                 | THEFT \$500 AND UNDER        |
| 170052802 | 9/18/2017  | 3:17  | 7xx STRAWBERRY FIELDS            | THEFT \$500 AND UNDER        |
| 170052803 | 9/18/2017  | 3:17  | 77xx CASCADE WAY                 | THEFT \$500 AND UNDER        |
| 170052804 | 9/18/2017  | 3:17  | 3xx PRESCOTT LN                  | THEFT \$500 AND UNDER        |
| 170056874 | 10/2/2017  | 14:12 | W WASHINGTON ST / OLD WALNUT CIR | NO DRIVERS LICENSE           |
| 170057649 | 10/5/2017  | 7:27  | 77xx GENEVA DR                   | FRAUD                        |
| 170065095 | 10/30/2017 | 11:03 | 7xx RAVINIA DR                   | HARRASSMENT VIA ELECT COMM   |
| 170072831 | 11/26/2017 | 7:45  | 77xx GENEVA DR                   | THEFT OVER \$500             |
| 170076249 | 12/7/2017  | 17:00 | 4xx CLIFFWOOD LN                 | IDENTITY THEFT               |
| 170078745 | 12/16/2017 | 18:04 | 77xx GENEVA DR                   | OBSTRUCTING JUSTICE          |
| 1700xxxxx | xx/xx/xx   | xx:xx | SIERRA PL                        | JUVENILE                     |