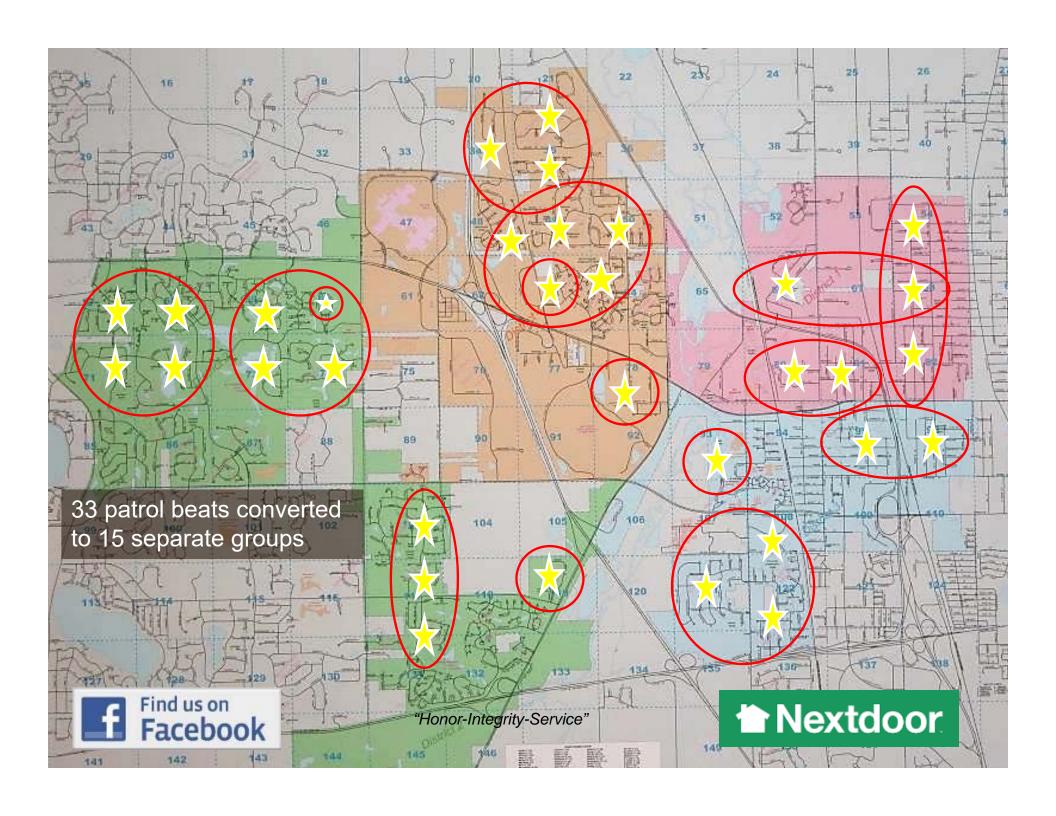

## What Our Neighborhood Watch is Not

Not a supplemental patrol force

Not a vigilante group or mentality

There are no citizen patrols

Provides no shield for citizens to act on their own