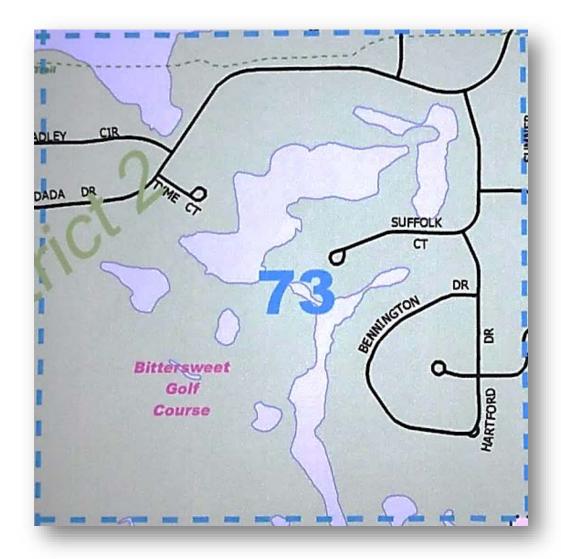

#### Stonebrook Area Neighborhoods; beat 73

| Patrol beat 73           | 2013   | 2014   | 2015   | 2016   | 2017*  | Totals  | AVERAGE |
|--------------------------|--------|--------|--------|--------|--------|---------|---------|
| Calls for Service        | 197    | 198    | 283    | 177    | 104    | 959     | 192     |
| Burglary to Vehicle      | 2      | 1      | 0      | 0      | 1      | 4       | 1       |
| Criminal Damage to Prop  | 3      | 3      | 3      | 2      | 1      | 12      | 2       |
| Criminal Defacement      | 0      | 2      | 0      | 0      | 2      | 4       | 1       |
| Disturbance              | 1      | 0      | 0      | 0      | 0      | 1       | 0       |
| Domestic Battery/Dispute | 5      | 1      | 2      | 4      | 1      | 13      | 3       |
| Fireworks                | 0      | 0      | 3      | 0      | 0      | 3       | 1       |
| Mischievous Conduct      | 0      | 2      | 6      | 1      | 1      | 10      | 2       |
| Reckless Driving         | 0      | 0      | 0      | 0      | 0      | 0       | 0       |
| Residential Burglary     | 0      | 0      | 1      | 0      | 0      | 1       | 0       |
| Suspicious person/auto   | 9      | 18     | 9      | 7      | 10     | 53      | 11      |
| Traffic Crashes          | 2      | 4      | 6      | 6      | 3      | 21      | 4       |
| Traffic Stops/Surveys    | 70     | 71     | 81     | 27     | 8      | 257     | 51      |
| Theft                    | 1      | 1      | 2      | 1      | 0      | 5       | 1       |
| # of IUCR crimes         | 11     | 8      | 9      | 11     | 7      | 46      | 9       |
| IUCR Reportable %        | 6%     | 4%     | 3%     | 6%     | 5%     | 24%     | 5%      |
| Village-wide             |        |        |        |        |        |         |         |
| Village-wide calls       | 62,139 | 66,174 | 71,800 | 67,219 | 30,580 | 297,912 |         |
| Village-wide IUCR        | 3,578  | 3,465  | 3,531  | 3,391  | 1,570  | 15,535  |         |
| Village-wide Percentage  | 6%     | 5%     | 5%     | 5%     | 5%     |         | 5%      |
| * through 06/30/17       |        |        |        |        |        |         |         |

#### Beat 73 Crimes 2017\*

| Offense # | Date      | Time  | Location             | Pri Off Description     |
|-----------|-----------|-------|----------------------|-------------------------|
| 170004302 | 1/29/2017 | 3:23  | 69xx REVERE CT       | CRM TRESPASS TO VEHICLE |
| 170004332 | 1/29/2017 | 9:58  | 69xx REVERE CT       | BURGLARY FRM MTR VEH    |
| 170007807 | 2/18/2017 | 9:58  | 8xx ALMOND RD        | CRIMINAL DEFACEMENT     |
| 170011133 | 3/15/2017 | 8:35  | 70xx DADA DR         | CRIM DMG TO PROPERTY    |
| 170023549 | 5/23/2017 | 14:31 | 12xx HADLEY CIR      | DISORDERLY CONDUCT      |
| 170026435 | 6/8/2017  | 7:40  | DADA DR / HADLEY CIR | NO DRIVERS LICENSE      |
| 170030046 | 6/27/2017 | 10:15 | 8xx ALMOND RD        | CRIMINAL DEFACEMENT     |