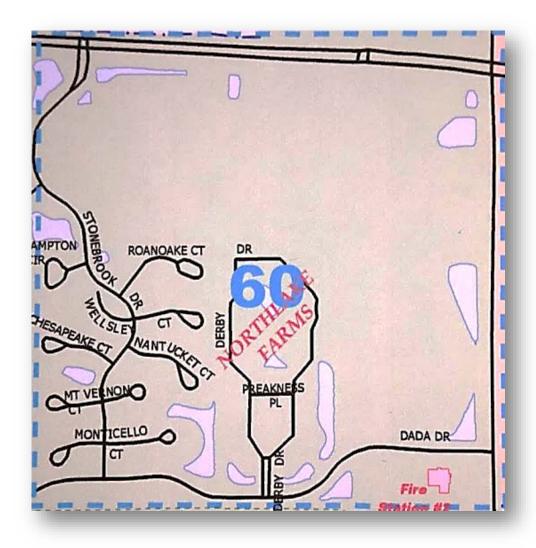

#### Stonebrook Area Neighborhoods; beat 60

| Patrol beat 60           | 2013   | 2014       | 2015   | 2016   | 2017*  | Totals  | AVERAGE |
|--------------------------|--------|------------|--------|--------|--------|---------|---------|
| Calls for Service        | 2988   | 3350       | 3791   | 3511   | 1716   | 15356   | 3071    |
| Burglary to Vehicle      | 8      | 2          | 6      | 9      | 3      | 28      | 6       |
| Criminal Damage to Prop  | 13     | 17         | 17     | 18     | 3      | 68      | 14      |
| Criminal Defacement      | 10     | 0          | 0      | 0      | 0      | 10      | 2       |
| Disturbance              | 11     | 18         | 12     | 14     | 5      | 60      | 12      |
| Domestic Battery/Dispute | 43     | 55         | 47     | 40     | 17     | 202     | 40      |
| Fireworks                | 7      | 4          | 4      | 0      | 0      | 15      | 3       |
| Mischievous Conduct      | 18     | 13         | 15     | 13     | 5      | 64      | 13      |
| Reckless Driving         | 31     | 18         | 14     | 11     | 7      | 81      | 16      |
| Residential Burglary     | 0      | 1          | 2      | 2      | 0      | 5       | 1       |
| Suspicious person/auto   | 156    | 128        | 112    | 119    | 61     | 576     | 115     |
| Traffic Crashes          | 242    | 246        | 269    | 279    | 146    | 1182    | 236     |
| Traffic Stops/Surveys    | 143    | 276        | 233    | 258    | 127    | 1037    | 207     |
| Theft                    | 29     | 27         | 29     | 35     | 16     | 136     | 27      |
| Calls @Northlake Farms   | 580    | 561        | 444    | 415    | 141    | 2141    | 428     |
| # of IUCR crimes         | 188    | 171        | 190    | 249    | 109    | 907     | 181     |
| IUCR Reportable %        | 6%     | 5%         | 5%     | 7%     | 6%     |         | 6%      |
| Village-wide             |        |            |        |        |        |         |         |
| Village-wide calls       | 62,139 | 66,174     | 71,800 | 67,219 | 30,580 | 297,912 |         |
| Village-wide IUCR        | 3,578  | 3,465      | 3,531  | 3,391  | 1,570  | 15,535  |         |
| Village-wide Percentage  | 6%     | <b>5</b> % | 5%     | 5%     | 5%     |         | 5%      |
| * through 06/30/17       |        |            |        |        |        |         |         |

#### Beat 60 Crimes 2017\* Residential Addresses

| Offense # | Date      | Time  | Location            | Offense Description        |
|-----------|-----------|-------|---------------------|----------------------------|
| 170023409 | 5/22/2017 | 19:04 | 68xx HAMPTON CIR    | VIOLATION ORDER PROTECTION |
| 170018152 | 4/22/2017 | 3:36  | 68xx W MT VERNON CT | DOMESTIC BATTERY           |

# Beat 60 Crimes 2017\* Northlake Farms Apartments

| Offense # | Date      | Time  | Location          | Offense Description     |
|-----------|-----------|-------|-------------------|-------------------------|
| 170002592 | 1/18/2017 | 13:48 | 6744 PREAKNESS PL | THEFT OVER \$500        |
| 170002764 | 1/19/2017 | 15:55 | 6720 DERBY DR     | DOMESTIC BATTERY        |
| 170007900 | 2/18/2017 | 19:23 | 6716 DERBY DR     | THEFT \$500 AND UNDER   |
| 170008624 | 2/23/2017 | 11:26 | 6748 DERBY DR     | DOMESTIC BATTERY        |
| 170018248 | 4/22/2017 | 17:18 | 6744 PREAKNESS PL | HARASS BY PHONE         |
| 170018399 | 4/23/2017 | 16:11 | 6728 DERBY DR     | CRIM DMG TO PROPERTY    |
| 170019917 | 5/2/2017  | 16:05 | 6732 DERBY DR     | FRAUD                   |
| 170024831 | 5/30/2017 | 16:10 | 6728 DERBY DR     | DOMESTIC BATTERY        |
| 170029419 | 6/24/2017 | 0:34  | 6704 DERBY DR     | SUSPEND, REVOKE LICENSE |

#### Beat 60 Crimes 2017\* Roadways

| Offense # | Date      | Time  | Location                           | Offense Description          |
|-----------|-----------|-------|------------------------------------|------------------------------|
| 170002945 | 1/20/2017 | 23:23 | DADA DR/STONEBROOK DR              | POSS CANNABIS 10G OR LESS    |
| 170008529 | 2/22/2017 | 18:15 | HUNT CLUB RD / ROUTE 132           | NO DRIVERS LICENSE           |
| 170010729 | 3/8/2017  | 8:35  | GRAND HUNT ENTRANCE / HUNT CLUB RD | SUSPEND, REVOKE LICENSE      |
| 170012698 | 3/19/2017 | 21:38 | ROUTE 132/N HUNT CLUB RD           | SUSPEND, REVOKE LICENSE      |
| 170013621 | 3/25/2017 | 0:42  | ROUTE 132/N HUNT CLUB RD           | DRIVING UNDER INFLUENCE ALCO |
| 170016020 | 4/8/2017  | 22:15 | GRAND HUNT ENTRANCE / HUNT CLUB RD | FLEE/ELUDE POLICE OFFICER    |
| 170018280 | 4/22/2017 | 21:09 | ROUTE 132/STONEBROOK DR            | SUSPEND, REVOKE LICENSE      |
| 170019031 | 4/27/2017 | 5:56  | ROUTE 132/N HUNT CLUB RD           | NO DRIVERS LICENSE           |
| 170019078 | 4/27/2017 | 11:22 | HUNT CLUB RD / ROUTE 132           | SUSPEND, REVOKE LICENSE      |
| 170021629 | 5/12/2017 | 22:01 | HUNT CLUB RD / ROUTE 132           | POSS CANNABIS 10G OR LESS    |
| 170021956 | 5/14/2017 | 19:38 | ROUTE 132/N HUNT CLUB RD           | POSS CANNABIS 10G OR LESS    |
| 170024382 | 5/28/2017 | 1:42  | N HUNT CLUB RD / DADA DR           | DRIVING UNDER INFLUENCE ALCO |