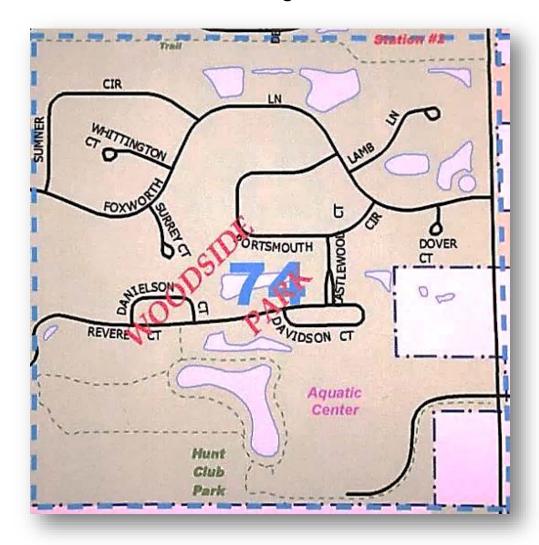

#### Stonebrook Area Neighborhoods; beats 59, 60, 73, 74

#### Stonebrook Area Neighborhoods; beat 74

| Patrol beat 74           | 2013   | 2014   | 2015   | 2016   | 2017*  | Totals  | AVERAGE |
|--------------------------|--------|--------|--------|--------|--------|---------|---------|
| Calls for Service        | 322    | 386    | 511    | 436    | 168    | 1823    | 365     |
| Burglary to Vehicle      | 2      | 5      | 0      | 2      | 2      | 11      | 2       |
| Criminal Damage to Prop  | 3      | 2      | 6      | 1      | 0      | 12      | 2       |
| Criminal Defacement      | 0      | 0      | 1      | 0      | 0      | 1       | 0       |
| Disturbance              | 0      | 0      | 0      | 0      | 0      | 0       | 0       |
| Domestic Battery/Dispute | 0      | 0      | 2      | 1      | 0      | 3       | 1       |
| Fireworks                | 0      | 0      | 0      | 1      | 0      | 1       | 0       |
| Mischievous Conduct      | 0      | 3      | 7      | 2      | 1      | 13      | 3       |
| Reckless Driving         | 1      | 0      | 0      | 0      | 0      | 1       | 0       |
| Residential Burglary     | 0      | 1      | 0      | 0      | 0      | 1       | 0       |
| Suspicious person/auto   | 19     | 15     | 12     | 13     | 6      | 65      | 13      |
| Traffic Crashes          | 9      | 6      | 11     | 10     | 3      | 39      | 8       |
| Traffic Stops/Surveys    | 59     | 64     | 41     | 45     | 23     | 232     | 46      |
| Theft                    | 4      | 1      | 4      | 1      | 0      | 10      | 2       |
| # of IUCR crimes         | 20     | 18     | 18     | 13     | 8      | 77      | 15      |
| IUCR Reportable %        | 6%     | 5%     | 4%     | 3%     | 5%     |         | 4%      |
| Village-wide             |        |        |        |        |        |         |         |
| Village-wide calls       | 62,139 | 66,174 | 71,800 | 67,219 | 30,580 | 297,912 |         |
| Village-wide IUCR        | 3,578  | 3,465  | 3,531  | 3,391  | 1,570  | 15,535  |         |
| Village-wide Percentage  | 6%     | 5%     | 5%     | 5%     | 5%     |         | 5%      |
| * through 06/30/17       |        |        |        |        |        |         |         |