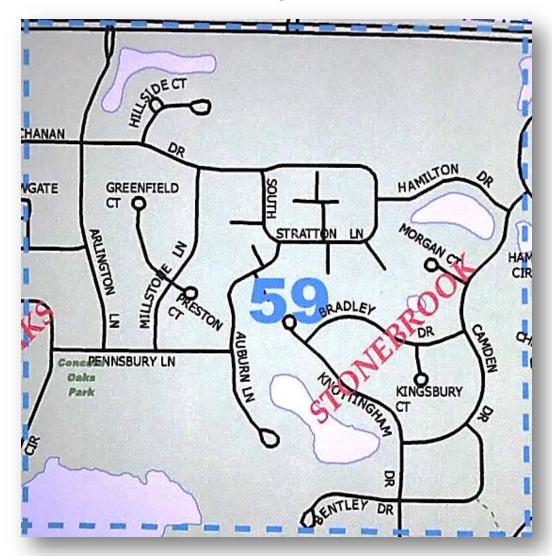

#### Stonebrook Area Neighborhoods; beats 59, 60, 73, 74

#### Stonebrook Area Neighborhoods; beat 59

| Patrol beat 59           | 2013   | 2014   | 2015   | <b>2016</b> | 2017*  | <b>Totals</b> | <b>AVERAGE</b> |
|--------------------------|--------|--------|--------|-------------|--------|---------------|----------------|
| Calls for Service        | 725    | 770    | 1009   | 962         | 407    | 3873          | 775            |
| Auto Burglary            | 3      | 2      | 0      | 3           | 1      | 9             | 2              |
| Criminal Damage to Prop  | 4      | 5      | 4      | 2           | 1      | 16            | 3              |
| Criminal Defacement      | 1      | 0      | 0      | 0           | 0      | 1             | 0              |
| Disturbance              | 2      | 0      | 3      | 1           | 1      | 7             | 1              |
| Domestic Battery/Dispute | 9      | 8      | 7      | 4           | 2      | 30            | 6              |
| Fireworks                | 2      | 0      | 1      | 0           | 0      | 3             | 1              |
| Mischievous Conduct      | 3      | 2      | 1      | 3           | 1      | 10            | 2              |
| Reckless Driving         | 2      | 1      | 0      | 1           | 1      | 5             | 1              |
| Residential Burglary     | 0      | 0      | 0      | 0           | 1      | 1             | 0              |
| Suspicious person/auto   | 47     | 55     | 33     | 42          | 26     | 203           | 41             |
| Traffic Crashes          | 36     | 26     | 26     | 28          | 12     | 128           | 26             |
| Traffic Stops/Surveys    | 15     | 28     | 18     | 12          | 11     | 84            | 17             |
| Theft                    | 10     | 8      | 12     | 16          | 4      | 50            | 10             |
| # of IUCR crimes         | 36     | 45     | 38     | 47          | 18     | 184           | 37             |
| IUCR vs CFS %            | 5%     | 6%     | 4%     | 5%          | 4%     |               | 5%             |
| Village-wide             |        |        |        |             |        |               |                |
| Village-wide calls       | 62,139 | 66,174 | 71,800 | 67,219      | 30,580 | 297,912       |                |
| Village-wide IUCR        | 3,578  | 3,465  | 3,531  | 3,391       | 1,570  | 15,535        |                |
| Village-wide Percentage  | 6%     | 5%     | 5%     | 5%          | 5%     |               | 5%             |
| * through 06/30/17       |        |        |        |             |        |               |                |