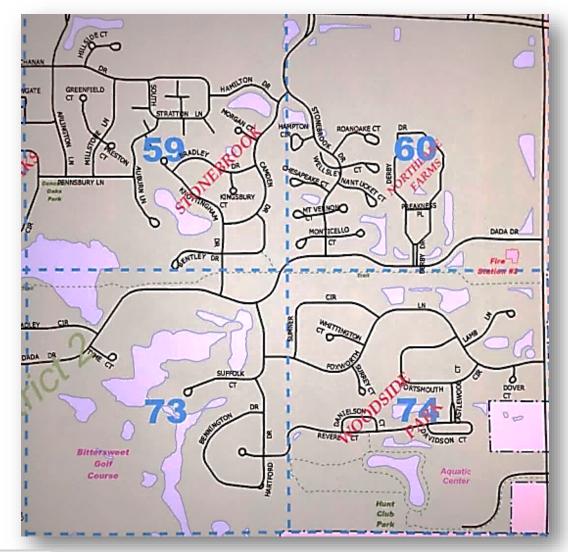

Voicemail: 847-599-7180

Email Address: toma@police.gurnee.il.us

October 05, 2017









Stonebrook Area Neighborhoods

#### **Mission Statement:**

The primary purpose of our neighborhood watch program is to establish and maintain partnerships with residents throughout the community. The partnership will be rooted in two-way communication, periodic meetings, and information sharing.

The prevention of crime and furthering of community policing strategies are the primary goals of the program.









Stonebrook Area Neighborhoods

#### Our Neighborhood Watch...

Is not a supplemental patrol force

Nor a vigilante group or mentality

There are no citizen patrols and

Provides no shield for citizens to act on their own









#### Stonebrook Area Neighborhoods; beats 59, 60, 73, 74











#### Stonebrook Area Neighborhoods; beat 59









| Patrol beat 59           | 2013   | 2014   | 2015   | <b>2016</b> | 2017*  | <b>Totals</b> | <b>AVERAGE</b> |
|--------------------------|--------|--------|--------|-------------|--------|---------------|----------------|
| Calls for Service        | 725    | 770    | 1009   | 962         | 407    | 3873          | 775            |
| Auto Burglary            | 3      | 2      | 0      | 3           | 1      | 9             | 2              |
| Criminal Damage to Prop  | 4      | 5      | 4      | 2           | 1      | 16            | 3              |
| Criminal Defacement      | 1      | 0      | 0      | 0           | 0      | 1             | 0              |
| Disturbance              | 2      | 0      | 3      | 1