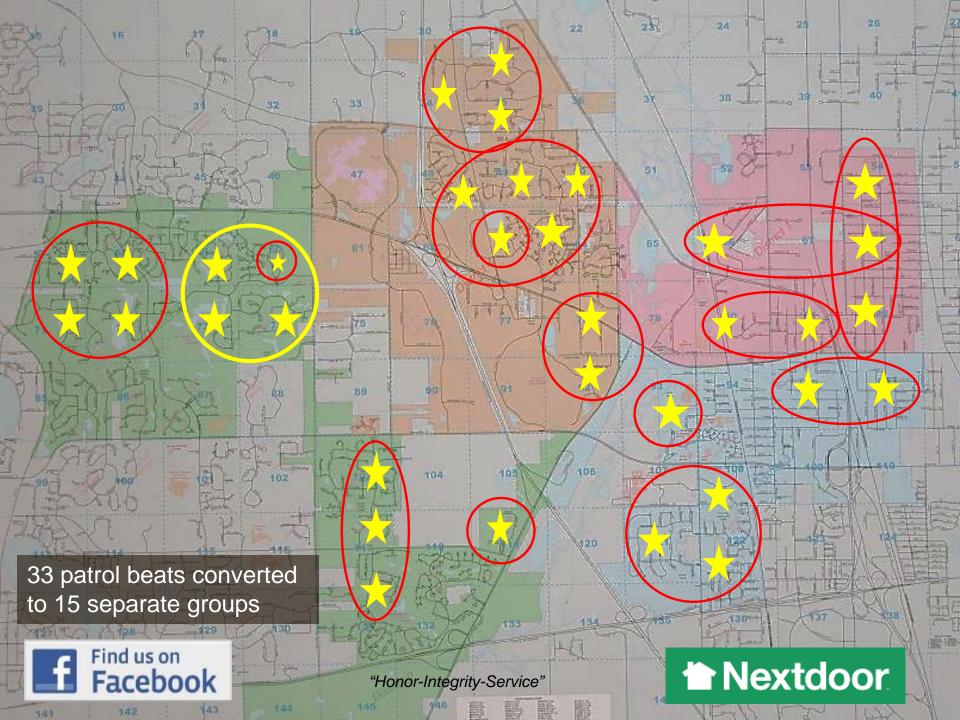

#### Our Neighborhood Watch...

Is not a supplemental patrol force

Nor a vigilante group or mentality

There are no citizen patrols and

Provides no shield for citizens to act on their own