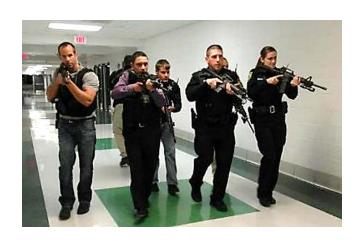

ned mindset will help you take rapid and effective actions









Survival Mindset and Courses of Action

## **Survival Mindset=**

Awareness, Preparation, and Rehearsal

### Preparation:

- Look at your environment through the lens of survival
- "What if" questions are critical in developing effective response strategies
- Survivors prepare themselves physically, mentally, and emotionally to do whatever it takes to survive









Survival Mindset and Courses of Action

## **Survival Mindset=**

Awareness, Preparation, and Rehearsal Rehearsal:

- Mentally and physically practice your plan
- Rehearsal will reduce your own response time
- Rehearsal helps build confidence
- Helps supply a "survival inoculation"









Survival Mindset and Courses of Action

## Law Enforcement Response









https://www.youtube.com/watch?v=DFQ-oxhdFjE



Steeple Pointe, Coventry Estates, Estates of Churchill-Hunt



Officer JR Nauseda

Gurnee Police Department

100 N. O'Plaine Rd.

Gurnee, IL 60031

Phone: 847-599-7000 24 hour

Voicemail: 847-599-7157

Email Address: jnauseda@police.gurnee.il.us

**Chad Tompoles** 

Gurnee Police Department

100 N. O'Plaine Rd.

Gurnee, IL 60031

Phone: 847-599-7000 24 hour

Voicemail: 847-599-7145

Email Address: chadt@police.gurnee.il.us

Tom Agos

Gurnee Police Department

100 N. O'Plaine Rd.

Gurnee, IL 60031

Phone: 847-599-7000 24 hour

Voicemail: 847-599-7180

Email Address: toma@police.gurnee.il.us





March 7, 2018