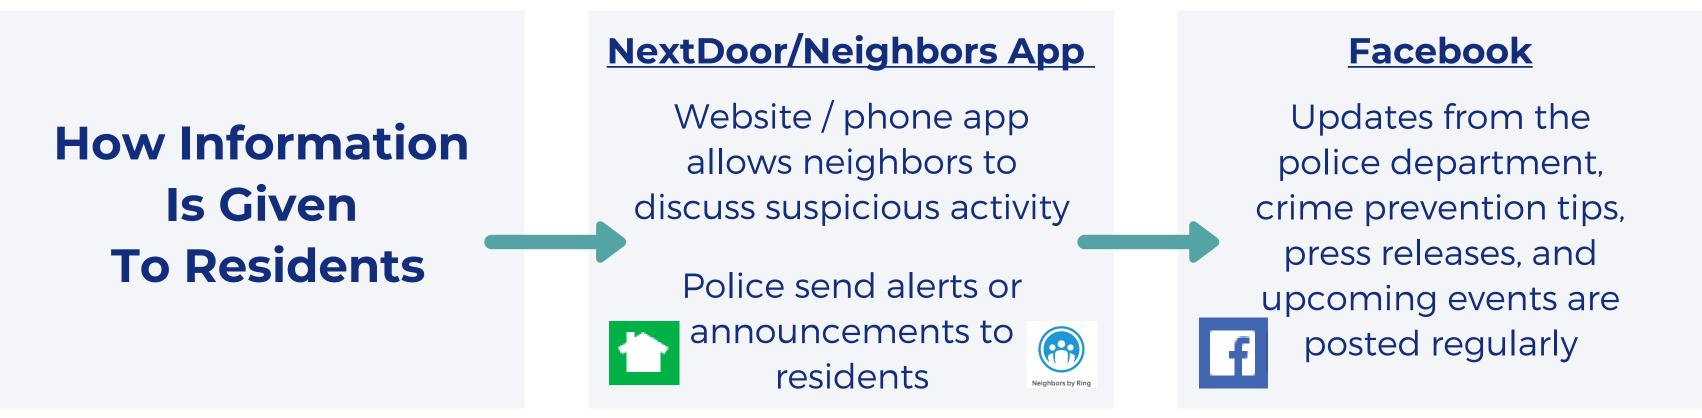

# Neighbors App by Ring

# CRIME PREVENTION EVOLVES WITH TECHNOLOGY

- Communication app for crime and safety only
- Free for all users
- Do NOT need to own a Ring device
- Sends you alerts based on a radius around your home
- Share alerts, photos, and videos with neighbors
- Gurnee Police can send notifications about recent crime
- Gurnee Police CANNOT "live-stream" your video
- You can share videos with Gurnee Police for investigation