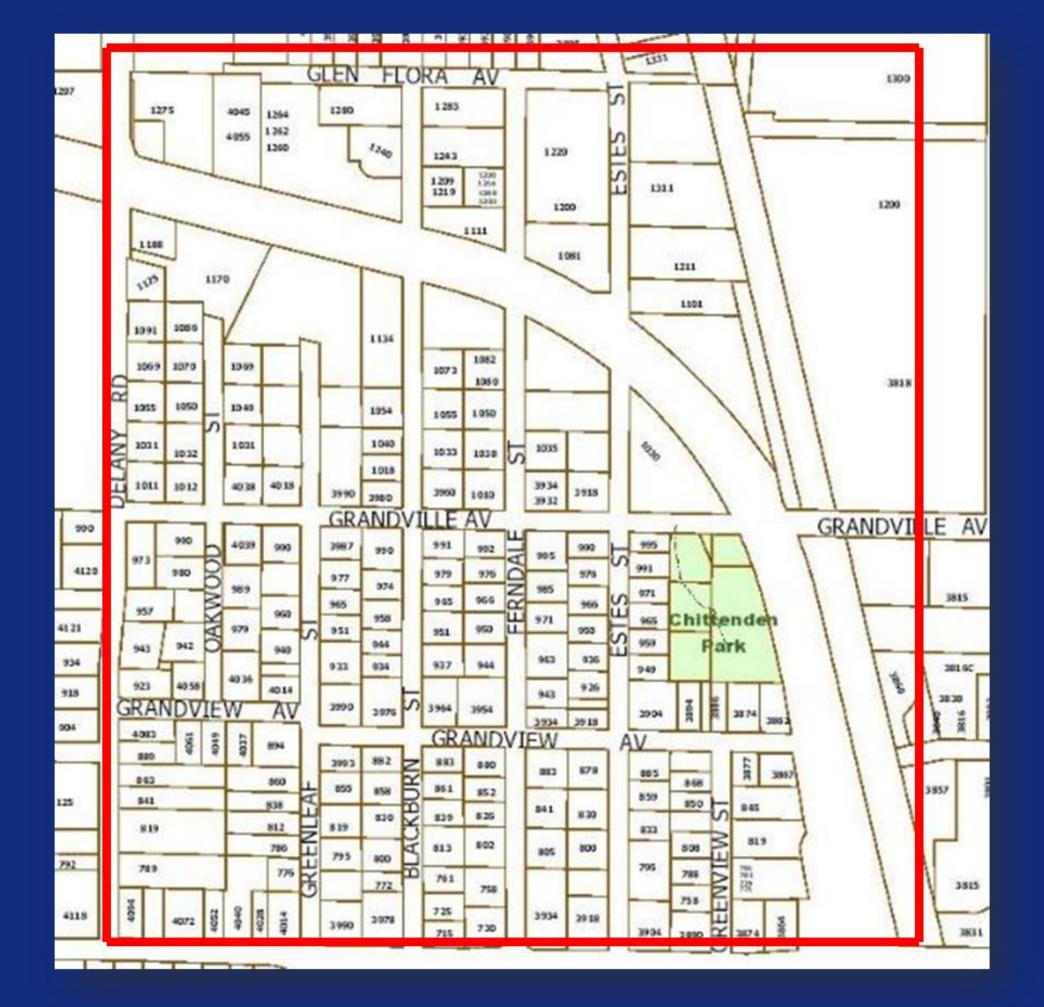

## **Chittenden Park**

| Chittenden Park Area     | 2015       | 2016   | 2017   | 2018   | 2019   | Totals | Average |
|--------------------------|------------|--------|--------|--------|--------|--------|---------|
| Calls for Service        | 1,538      | 1,471  | 1,193  | 1,926  | 1,712  | 7,840  | 1,568   |
| Burglary to Vehicle      | 3          | 2      | 2      | 6      | 2      | 15     | 3       |
| Criminal Damage to Prop. | 5          | 5      | 5      | 4      | 5      | 24     | 5       |
| Criminal Defacement      | 4          | 1      | 2      | 0      | 0      | 7      | 1       |
| Disorderly Conduct       | 2          | 3      | 2      | 1      | 0      | 8      | 2       |
| Domestic Battery/Dispute | 9          | 11     | 14     | 16     | 20     | 70     | 14      |
| Fireworks                | 1          | 2      | 0      | 0      | 3      | 6      | 1       |
| Mischievous Conduct      | 4          | 0      | 0      | 1      | 0      | 5      | 1       |
| Reckless Driving         | 0          | 0      | 1      | 6      | 21     | 28     | 6       |
| Residential Burglary     | 1          | 2      | 1      | 1      | 0      | 5      | 1       |
| Suspicious Auto/Persons  | 43         | 54     | 51     | 66     | 45     | 259    | 52      |
| Traffic Crashes          | 25         | 23     | 31     | 43     | 85     | 207    | 41      |
| Traffic Stops/Surveys    | 522        | 271    | 379    | 704    | 804    | 2,680  | 536     |
| Theft                    | 4          | 5      | 7      | 7      | 3      | 26     | 5       |
| IUCR crimes              | <b>5</b> 9 | 59     | 53     | 76     | 61     | 308    | 62      |
| IUCR %                   | 4%         | 4%     | 4%     | 4%     | 3%     |        | 4%      |
| Village-wide             |            |        |        |        |        |        |         |
| Village-wide calls       | 71,800     | 67,219 | 63,701 | 71,241 | 73,880 |        | 69,568  |
| Village-wide IUCR        | 3,531      | 3,391  | 3,175  | 2,914  | 2,718  |        | 3,146   |
| Village-wide             | 5%         | 5%     | 5%     | 4%     | 5%     |        | 5%      |

| Case Number | Date       | Location                | Crime Description       |
|-------------|------------|-------------------------|-------------------------|
| 190034975   | 5/2/2019   | 11XX N DELANY RD        | BURGLARY                |
| 190094791   | 11/7/2019  | 11XX ESTES ST           | BURGLARY                |
| 190005862   | 1/21/2019  | 12XX NORTHWESTERN AV    | CRIM DMG TO PROPERTY    |
| 190029359   | 4/12/2019  | 11XX N ROUTE 41         | CRIM DMG TO PROPERTY    |
| 190081069   | 9/20/2019  | ROUTE 132 / FERNDALE ST | CRIM DMG TO PROPERTY    |
| 190099275   | 11/25/2019 | 11XX N ROUTE 41         | CRIM DMG TO PROPERTY    |
| 190107686   | 12/27/2019 | 12XX BLACKBURN ST       | CRIM DMG TO PROPERTY    |
| 190083503   | 9/29/2019  | 39XX ROUTE 132          | CRM TRESPASS TO VEHICLE |
| 190009419   | 2/3/2019   | 11XX N ROUTE 41         | DOMESTIC BATTERY        |
| 190021722   | 3/17/2019  | 11XX N ROUTE 41         | DOMESTIC BATTERY        |
| 190066845   | 8/5/2019   | 11XX N ROUTE 41         | DOMESTIC BATTERY        |
| 190040387   | 5/19/2019  | 12XX N DELANY RD        | DUI - ALCOHOL           |
| 190046671   | 6/8/2019   | N ROUTE 41 / ESTES ST   | DUI - ALCOHOL           |
| 190091285   | 10/26/2019 | ESTES ST / ROUTE 132    | DUI - ALCOHOL           |
| 190098718   | 11/23/2019 | 12XX N DELANY RD        | DUI - ALCOHOL           |
| 190099004   | 11/24/2019 | 12XX N DELANY RD        | DUI - ALCOHOL           |

| Case Number | Date       | Location                        | Crime Description      |
|-------------|------------|---------------------------------|------------------------|
| 190069160   | 8/12/2019  | 12XX N DELANY RD                | FRAUD                  |
| 190101814   | 12/4/2019  | 7XX FERNDALE ST                 | FRAUD                  |
| 190067919   | 8/8/2019   | 40XX GLEN FLORA AV              | IN STATE WARRANT       |
| 190044382   | 6/1/2019   | 38XX GRANDVIEW AV               | JUVENILE CASE          |
| 190106289   | 12/21/2019 | N ROUTE 41 / ESTES ST           | JUVENILE CASE          |
| 190107253   | 12/25/2019 | 11XX N ROUTE 41                 | JUVENILE CASE          |
| 190014654   | 2/21/2019  | N ROUTE 41 / GRANDVILLE AV      | NO DRIVERS LICENSE     |
| 190054588   | 7/1/2019   | NORTHWESTERN AV / GRANDVILLE AV | NO DRIVERS LICENSE     |
| 190065926   | 8/2/2019   | NORTHWESTERN AV / GRANDVILLE AV | NO DRIVERS LICENSE     |
| 190097299   | 11/17/2019 | N ROUTE 41 / ESTES ST           | NO DRIVERS LICENSE     |
| 190097904   | 11/19/2019 | N ROUTE 41 / GRANDVILLE AV      | NO DRIVERS LICENSE     |
| 190106276   | 12/21/2019 | N ROUTE 41 / ESTES ST           | NO DRIVERS LICENSE     |
| 190008394   | 1/30/2019  | N ROUTE 41 / FERNDALE ST        | OUT OF STATE WARRANT   |
| 190025365   | 3/30/2019  | ROUTE 41 / FERNDALE             | POSSESSION OF CANNABIS |

| <b>Case Number</b> | Date      | Location                        | Crime Description         |
|--------------------|-----------|---------------------------------|---------------------------|
| 190069274          | 8/12/2019 | 12XX N DELANY RD                | POSS CONTROLLED SUBSTANCE |
| 190077616          | 9/8/2019  | ROUTE 132 / FERNDALE ST         | POSS CONTROLLED SUBSTANCE |
| 190018846          | 3/7/2019  | N ROUTE 41 / GRANDVILLE AV      | SUSPEND, REVOKE LICENSE   |
| 190019954          | 3/11/2019 | N ROUTE 41 / GRANDVILLE AV      | SUSPEND, REVOKE LICENSE   |
| 190020588          | 3/13/2019 | NORTHWESTERN AV / GRANDVILLE AV | SUSPEND, REVOKE LICENSE   |
| 190026144          | 4/2/2019  | GRANDVILLE AV / NORTHWESTERN AV | SUSPEND, REVOKE LICENSE   |
| 190028048          | 4/8/2019  | N ROUTE 41 / GRANDVILLE AV      | SUSPEND, REVOKE LICENSE   |
| 190033400          | 4/26/2019 | N ROUTE 41 / ESTES ST           | SUSPEND, REVOKE LICENSE   |
| 190036898          | 5/8/2019  | N ROUTE 41 / GRANDVILLE AV      | SUSPEND, REVOKE LICENSE   |
| 190045614          | 6/4/2019  | N ROUTE 41 / ESTES ST           | SUSPEND, REVOKE LICENSE   |
| 190049040          | 6/14/2019 | N ROUTE 41 / GRANDVILLE AV      | SUSPEND, REVOKE LICENSE   |
| 190051871          | 6/23/2019 | N ROUTE 41 / GRANDVILLE AV      | SUSPEND, REVOKE LICENSE   |
| 190056057          | 7/5/2019  | N ROUTE 41 / GRANDVILLE AV      | SUSPEND, REVOKE LICENSE   |
| 190056812          | 7/7/2019  | GRANDVILLE AV / NORTHWESTERN AV | SUSPEND, REVOKE LICENSE   |
| 190058219          | 7/11/2019 | N ROUTE 41 / GRANDVILLE AV      | SUSPEND, REVOKE LICENSE   |

| <b>Case Number</b> | Date       | Location                        | Crime Description          |
|--------------------|------------|---------------------------------|----------------------------|
| 190059140          | 7/14/2019  | N ROUTE 41 / GRANDVILLE AV      | SUSPEND, REVOKE LICENSE    |
| 190066948          | 8/5/2019   | N ROUTE 41 / GRANDVILLE AV      | SUSPEND, REVOKE LICENSE    |
| 190074717          | 8/30/2019  | N ROUTE 41 / FERNDALE ST        | SUSPEND, REVOKE LICENSE    |
| 190074971          | 8/30/2019  | N ROUTE 41 / GRANDVILLE AV      | SUSPEND, REVOKE LICENSE    |
| 190079006          | 9/13/2019  | N ROUTE 41 / FERNDALE ST        | SUSPEND, REVOKE LICENSE    |
| 190084020          | 10/1/2019  | N ROUTE 41 / GRANDVILLE AV      | SUSPEND, REVOKE LICENSE    |
| 190086056          | 10/8/2019  | NORTHWESTERN AV / GRANDVILLE AV | SUSPEND, REVOKE LICENSE    |
| 190092949          | 10/31/2019 | N ROUTE 41 / GRANDVILLE AV      | SUSPEND, REVOKE LICENSE    |
| 190098466          | 11/22/2019 | N ROUTE 41 / ESTES ST           | SUSPEND, REVOKE LICENSE    |
| 190101286          | 12/2/2019  | N ROUTE 41 / GRANDVILLE AV      | SUSPEND, REVOKE LICENSE    |
| 190103873          | 12/13/2019 | N ROUTE 41 / ESTES ST           | SUSPEND, REVOKE LICENSE    |
| 190104483          | 12/15/2019 | ESTES ST / N ROUTE 41           | SUSPEND, REVOKE LICENSE    |
| 190011617          | 2/11/2019  | 12XX BLACKBURN ST               | THEFT \$500 AND UNDER      |
| 190085111          | 10/5/2019  | N ROUTE 41 / GRANDVILLE AV      | THEFT OVER \$500           |
| 190079231          | 9/13/2019  | 12XX BLACKBURN ST               | VIOLATION ORDER PROTECTION |
| 190096333          | 11/13/2019 | 12XX BLACKBURN ST               | VIOLATION ORDER PROTECTION |