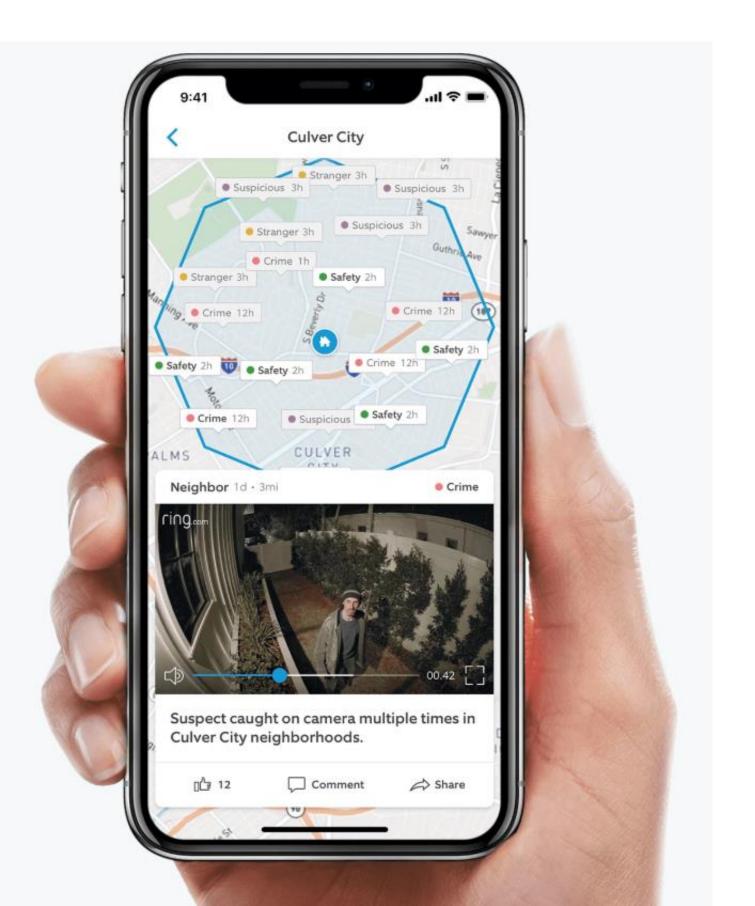

# Neighbors App by Ring

# CRIME PREVENTION EVOLVES WITH TECHNOLOGY

- Communication app for crime and safety only
- Free for all users
- Do NOT need to own a Ring device
- Sends you alerts based on a radius around your home
- Share alerts, photos, and videos with neighbors
- Gurnee Police can send notifications about recent crime
- Gurnee Police CANNOT "live-stream" your video
- You can share videos with Gurnee Police for investigation