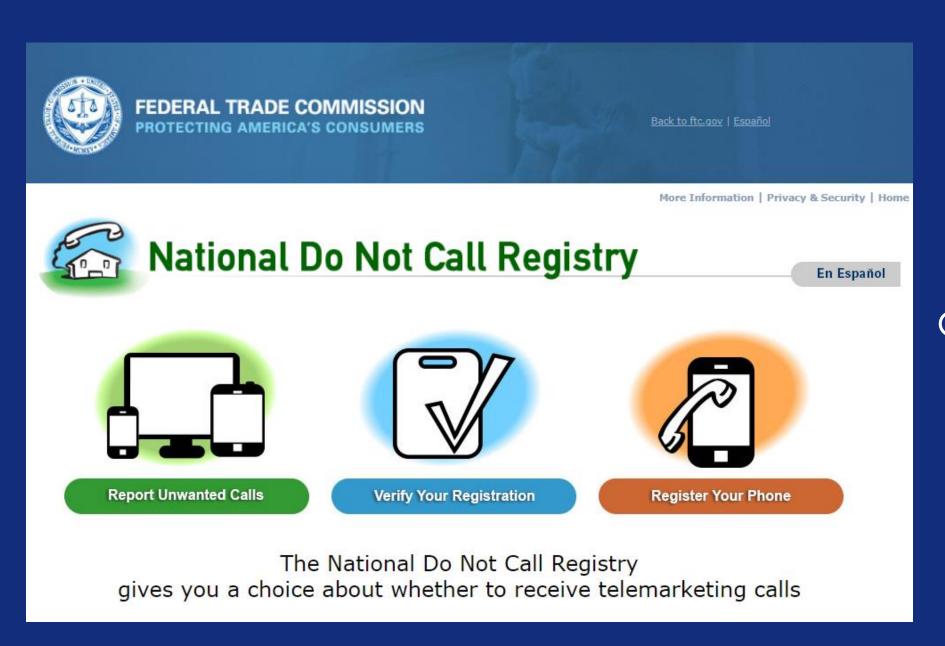

#### NATIONAL DO NOT CALL REGISTRY

Registering your phone number is free Federal Trade Commission Website:

donotcall.gov

Gurnee Police Department