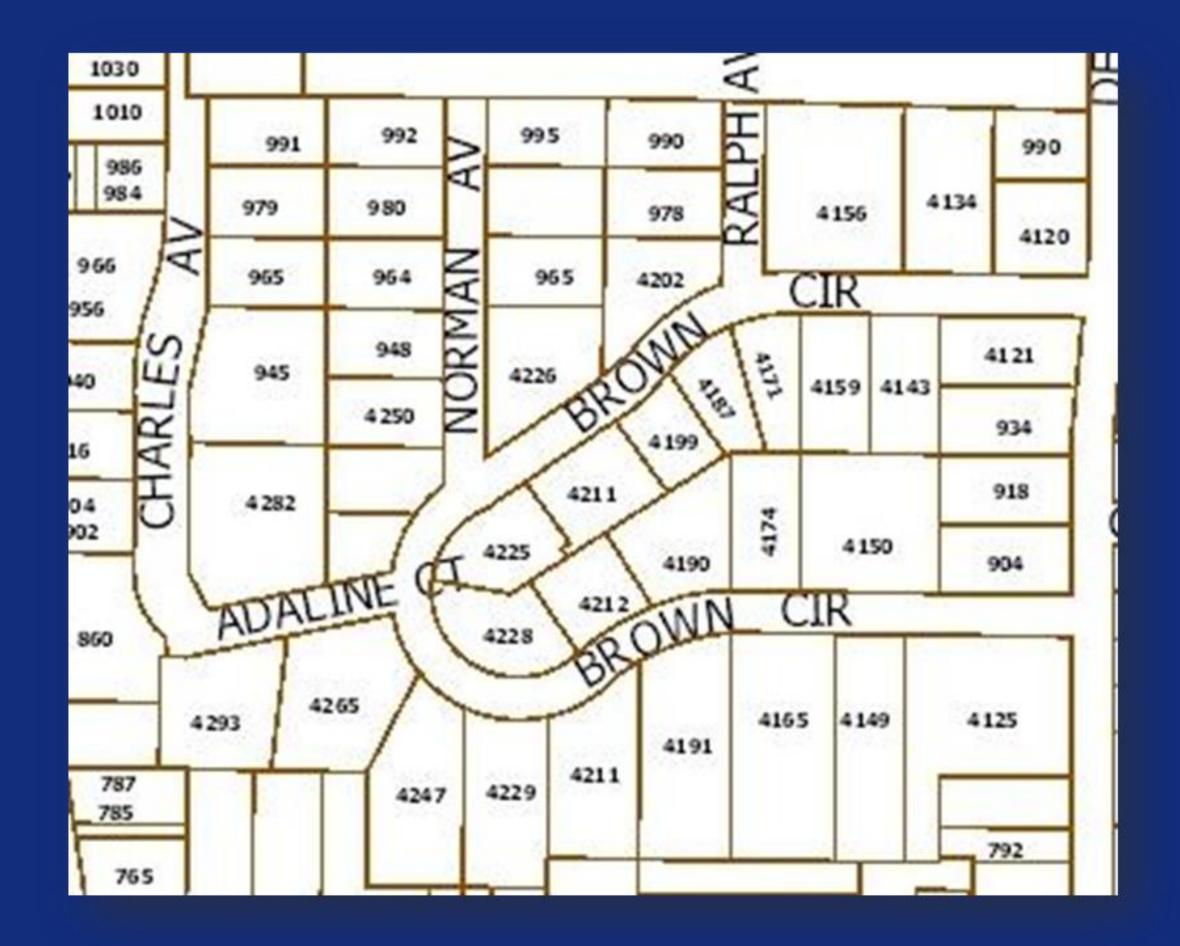

## Brown Circle Chittenden Park

**Neighborhood Watch Meeting** 

### **Brown Circle**

| <b>Brown Circle Area</b>    | 2015   | 2016   | 2017   | 2018   | 2019   | Totals | Average |
|-----------------------------|--------|--------|--------|--------|--------|--------|---------|
| Calls for Service           | 101    | 68     | 49     | 59     | 89     | 366    | 73      |
| Burglary to Vehicle         | 0      | 0      | 1      | 0      | 1      | 2      | 0       |
| Criminal Damage to Prop.    | 1      | 2      | 1      | 1      | 1      | 6      | 1       |
| Criminal Defacement         | 0      | 0      | 0      | 0      | 0      | 0      | 0       |
| Disorderly Conduct          | 0      | 1      | 0      | 0      | 0      | 1      | 0       |
| Domestic Related            | 1      | 1      | 1      | 3      | 0      | 6      | 1       |
| Fireworks                   | 0      | 1      | 0      | 0      | 0      | 1      | 0       |
| Mischievous Conduct         | 1      | 0      | 0      | 1      | 0      | 2      | 0       |
| Reckless Driving            | 0      | 0      | 0      | 0      | 0      | 0      | 0       |
| Residential Burglary        | 0      | 0      | 0      | 0      | 0      | 0      | 0       |
| Suspicious Auto/Persons     | 8      | 1      | 6      | 7      | 21     | 43     | 9       |
| Traffic Crashes (all)       | 79     | 65     | 70     | 69     | 75     | 358    | 72      |
| Traffic Stops/Surveys (all) | 441    | 385    | 504    | 563    | 566    | 2,459  | 492     |
| Theft                       | 0      | 0      | 0      | 1      | 0      | 1      | 0       |
| IUCR crimes                 | 1      | 5      | 6      | 3      | 3      | 18     | 4       |
| IUCR %                      | 1%     | 7%     | 12%    | 5%     | 3%     |        | 7%      |
| Village-wide                |        |        |        |        |        |        |         |
| Village-wide calls          | 71,800 | 67,219 | 63,701 | 71,241 | 73,880 |        | 69,568  |
| Village-wide IUCR           | 3,531  | 3,391  | 3,175  | 2,914  | 2,718  |        | 3,146   |
| Village-wide                | 5%     | 5%     | 5%     | 4%     | 5%     |        | 5%      |

#### Brown Circle Crimes Reported to FBI

| <b>Case Number</b> | Date       | Location         | Crime Description    |
|--------------------|------------|------------------|----------------------|
| 190027433          | 4/6/2019   | 8XX CHARLES AV   | IDENTITY THEFT       |
| 190091551          | 10/26/2019 | 9XX CHARLES AV   | JUVENILE CASE        |
| 190098037          | 11/20/2019 | 42XX S BROWN CIR | BURGLARY FRM MTR VEH |